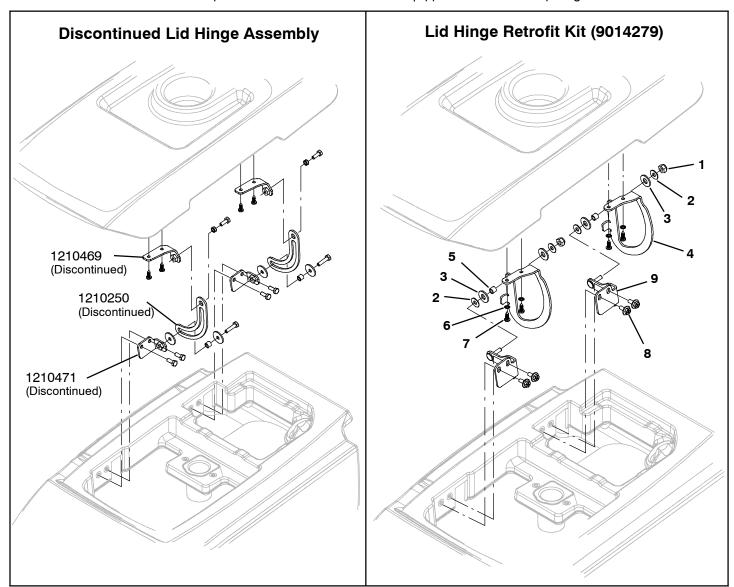

## Lid Hinge Retrofit Kit

T300 Models

**NOTICE:** This retrofit kit is intended for T300 machines manufactured in USA before serial number 10743606. The original lid hinge brackets have been discontinued and replaced by this retrofit kit. Install the retrofit kit as illustrated below. This retrofit kit is also available for T300e and Speed Scrub 300 models that are equipped with rubber strap hinges.

## Lid Hinge Retrofit Kit Parts List

| Ref. | Part No. | Description                              | Qty. |
|------|----------|------------------------------------------|------|
|      | 9014279  | Kit, Retrofit Lid Hinge                  | 1    |
| 1    | 08712    | Nut, Hex, Lock, M6 X 1.00, NI, Ss        | 2    |
| 2    | 01684    | Washer, Flat, 0.27b 0.69d .05, Ss        | 4    |
| 3    | 01685    | Washer, Flat, 0.38b 0.88d .08, Ss        | 4    |
| 4    | 1219440  | Hinge, Goose Neck                        | 2    |
| 5    | 140154   | Sleeve, P/M, 0.25b 0.38d 0.3l, Pl        | 2    |
| 6    | 07514    | Washer, Lock, Int, 10, Ss                | 4    |
| 7    | 1018155  | Screw, Pan, Phl, M5 X 0.80 X 16, Tcut,Ss | 4    |
| 8    | 1034731  | Screw, Hex, M6 X 1.00 X 16, Sems, Ss     | 4    |
| 9    | 1219473  | Hinge, Mount, Wldt                       | 2    |